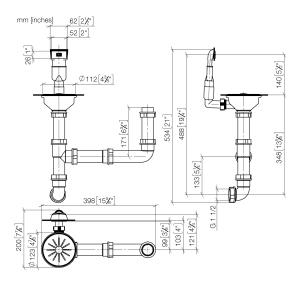

## Pop-up waste and overflow closable by hand - Stainless Steel

10 415 003



- 31/2" drain valve closable by hand
- concealed overflow
- strainer insert
- suitable for sink 38 180 003

Only suitable for combining with polished high-grade steel kitchen sinks.



## Pop-up waste and overflow closable by hand - Stainless Steel

10 415 003





## Pop-up waste and overflow closable by hand - Stainless Steel

10 415 003



## Spare parts list

| No. | Item Number        | Name                  | Quantity used | Delivery time |
|-----|--------------------|-----------------------|---------------|---------------|
| 1   | 90 11 01 200 09-85 | connection            | 1             | 60            |
| 2   | 90 11 01 200 07-85 | plug                  | 1             | 60            |
| 3   | 90 11 01 200 08-85 | casing ( completely ) | 1             | 2             |
| 4   | 90 11 01 200 02 90 | piping                | 1             | 60            |