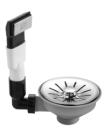

## Pop-up waste and overflow closable by hand - Stainless Steel

10 415 003

- 31/2" drain valve closable by hand
- concealed overflow
- strainer insert
- suitable for sink 38 180 003

Only suitable for combining with polished high-grade steel kitchen sinks.